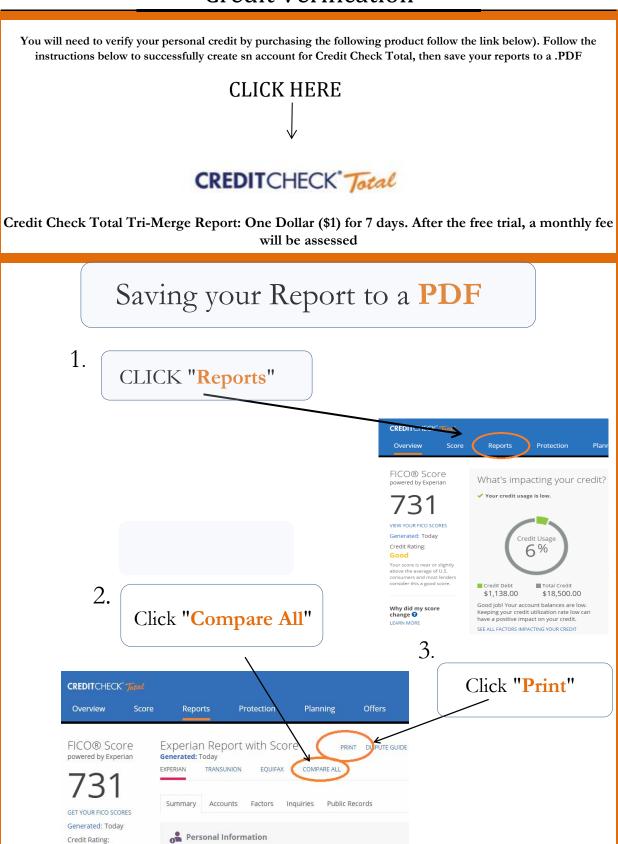

## **Credit Verification**

Firefox Instructions on next page.....

Print Cancel