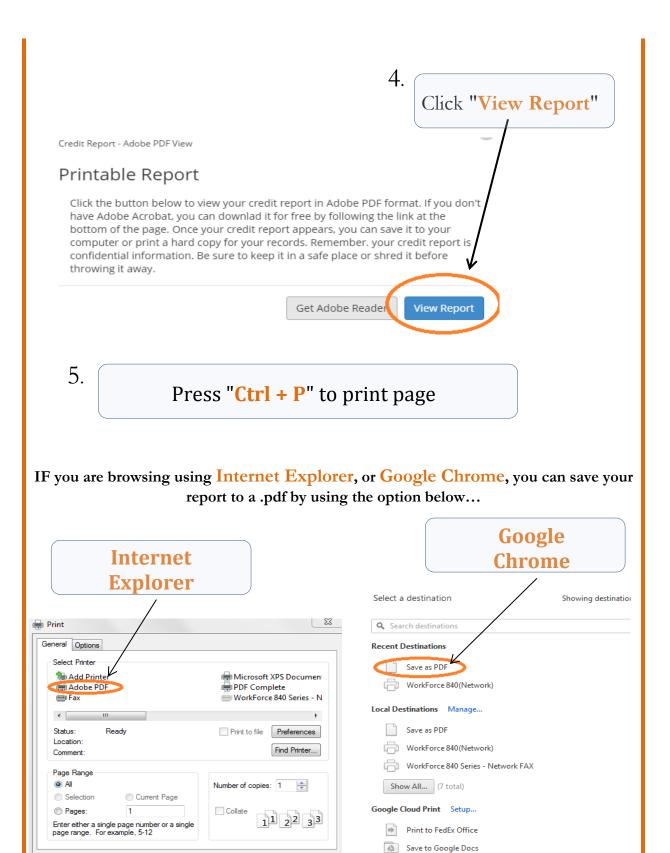

## **Credit Verification**

Firefox Instructions on next page.....

Print Cancel