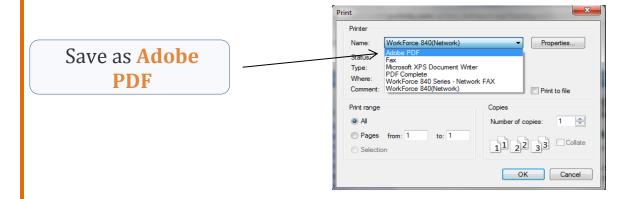

## IF you are browsing using Mozilla Firefox, use the following option to save your report to a .pdf

\*Please note that you are not providing us any private information such as your social security number, or account numbers by giving us access to your Credit Check Total profile. This website conceals such sensitive information.